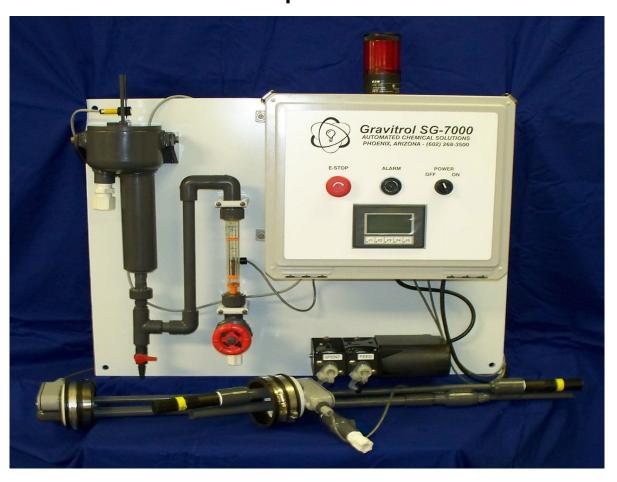

## **Description**

The Gravitrol SG-7000 provides accurate, reliable control for nitric acid based tin and solder stripper processes. The Gravitrol SG-7000 continuously monitors process specific gravity and automatically adds fresh stripper solution when the specific gravity climbs above the user-defined set point. The Gravitrol SG-7000 also controls process level and will automatically transfer spent material to a drum or holding tank.

C:\data sheets\...\7000ds\_01.doc Document number 02.04.7000ds.01.071123 Effective date 07/11/23 Page 1 of 2 Features

High quality process instrumentation

Automatic delivery of replenishment chemicals from factory packaging or from working solution directly to the process

Compact, wall mount design

Saves space and is easy to install

## **System Requirements**

Electrical 120 VAC, 60Hz, 10 amps Dimensions 18" X 24" X 10" (H X W X D)